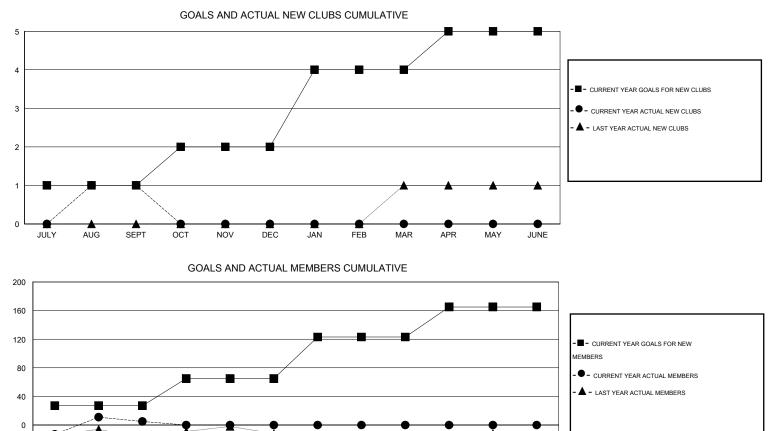

## LOCATION MISSISSIPPI

 $\mathsf{GMT} \; \mathsf{CA} \; 1$ Clubs Members RESULTS FOR 2016-2017 RESULTS FOR 2016-2017 NEW CLUB NEW CLUBS DROPPED NET NEW MEMBER CHARTER AND DROPPED NET QUARTER QUARTER GOAL CLUBS GAIN/LOSS GOAL NEW MEMBERS MEMBERS GAIN/LOSS ADDED 1 1 0 1 27 49 44 5 JULY/AUG/SEPT JULY/AUG/SEPT 0 0 0 0 38 0 0 1 OCT/NOV/DEC OCT/NOV/DEC 2 0 0 0 58 0 0 0 JAN/FEB/MAR JAN/FEB/MAR 1 0 0 0 42 0 0 0 APR/MAY/JUNE APR/MAY/JUNE